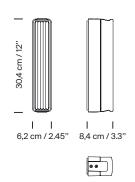

40.000 h Luminous flux: 204 Im

Built-in dimmable LED European version: suitable for dimming 1-10V / DALI. Not included external dimmer switch 1-10V / DALI. American version: suitable for dimming 1-10V. Not included external dimmer switch 1-10V. Suitable for outdoor use.

Input voltage: 100  $\sim$  277 Vac. (50 Hz / 60 Hz). According to destination.

## **Estadio Singular** Miguel Milá. 2023

Miguel Mila. 2023 Wall lamp



## **Regulations:**

European version UNE-EN 60598 UNE-EN 55015 UNE-EN 60529

American version Damp locations UL-1598 E-336377

## Maintenance:

Clean with a smooth cloth. Do not use ammonia, solvents or abrasive cleaning products.

## Others:

The lamp is delivered in one package. The assembly instructions are delivered with the product.

# Model (European version):



## Model (American version):



### Collection: Wall lamps



Estadio



Estadio Singular

### Pendant lamps

CE



Estadio



Línea Estadio