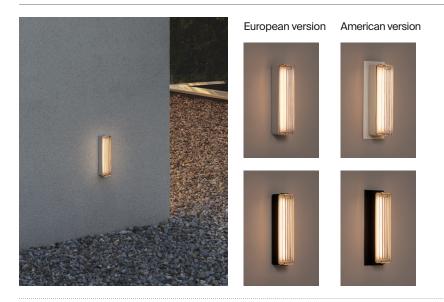

To simplify alludes to investigating the essence of a product. While preserving its traditional character, the Estadio family evolves from the ring to a single, simple column to satisfy new functions. A discreet aluminium body, in black or white, holds the historic glass brick.

Solid and adapted for outdoor use, its repetition delimits the perimeter and points the way forward, both inside and out.

## **General description:**

White or texturized black metal structure. Glass block shade. Suitable for Outlet Box (American version).

## **Estadio Singular** Miguel Milá. 2023

Miguel Mila. 2023 Wall lamp