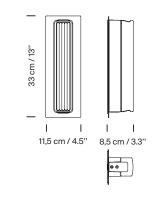

Built-in dimmable LED European version: suitable for dimming 1-10V / DALI. Not included external dimmer switch 1-10V / DALI. American version: suitable for dimming 1-10V. Not included external dimmer switch 1-10V. Suitable for outdoor use.

Input voltage: 100  $\sim$  277 Vac. (50 Hz / 60 Hz). According to destination.

## **Estadio Singular** Miguel Milá. 2023

Miguel Mila. 2023 Wall lamp



## **Regulations:**

European version UNE-EN 60598 UNE-EN 55015 UNE-EN 60529

American version Damp locations UL-1598 E-336377

## Maintenance:

Clean with a smooth cloth. Do not use ammonia, solvents or abrasive cleaning products.

## Others:

The lamp is delivered in one package. The assembly instructions are delivered with the product.

# Model (European version):



## Model (American version):



### Collection: Wall lamps



Estadio



Estadio Singular

### Pendant lamps

CE



Estadio



Línea Estadio